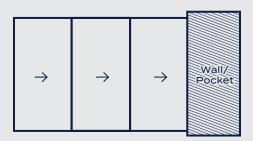

# **Pocket Doors**

When fully open, the panels of our AX550 pocket door slide into the wall and completely disappear from view. Even when they are closed, these expansive moving glass panels make a design statement with the panoramic views they provide. Simple luxury that's easy to use - open up to maximize your view and allow fresh air in.

#### OPERATING STYLE

2-Panel, 3-Panel, and 4-Panel

#### POCKET DOOR SILL OPTIONS

Mid-Height 11/2 Inch

Low-Height 3/4 Inch