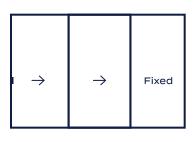

# **Bi-fold Doors**

Unfold the potential of your home and experience a luxurious way to enjoy all the space it has to offer. As the AX550 bi-fold door opens, each panel folds on top of the adjacent panel like an accordion. The innovative top-hung design provides a door that's not only easy to use, but reduces the amount of maintenance you will need to perform over time.