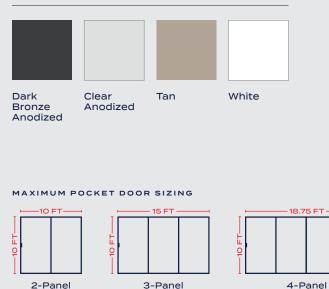

#### OPERATING STYLE

2-Panel, 3-Panel, and 4-Panel

#### POCKET DOOR SILL OPTIONS

Mid-Height 11/2 Inch

Low-Height 3/4 Inch

#### FINISH OPTIONS

### HARDWARE

Handle

Width dimensions do not include additional width for the pocket. Opposite handing available; please consult your MILGARD dealer for details.

All finish options are color-matched interior to exterior.