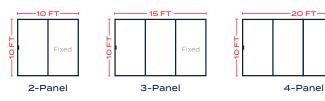

# **Stacking Doors**

Create a vibrant mural of the outdoors with our AX550 stacking moving glass wall. These large sliding glass panels offer sweeping outdoor views, flooding the room with natural light and fresh air. When it's open, get ready to entertain indoors and out, as this door invites people to seamlessly mingle between the two.

### OPERATING STYLE

2-Panel, 3-Panel, and 4-Panel