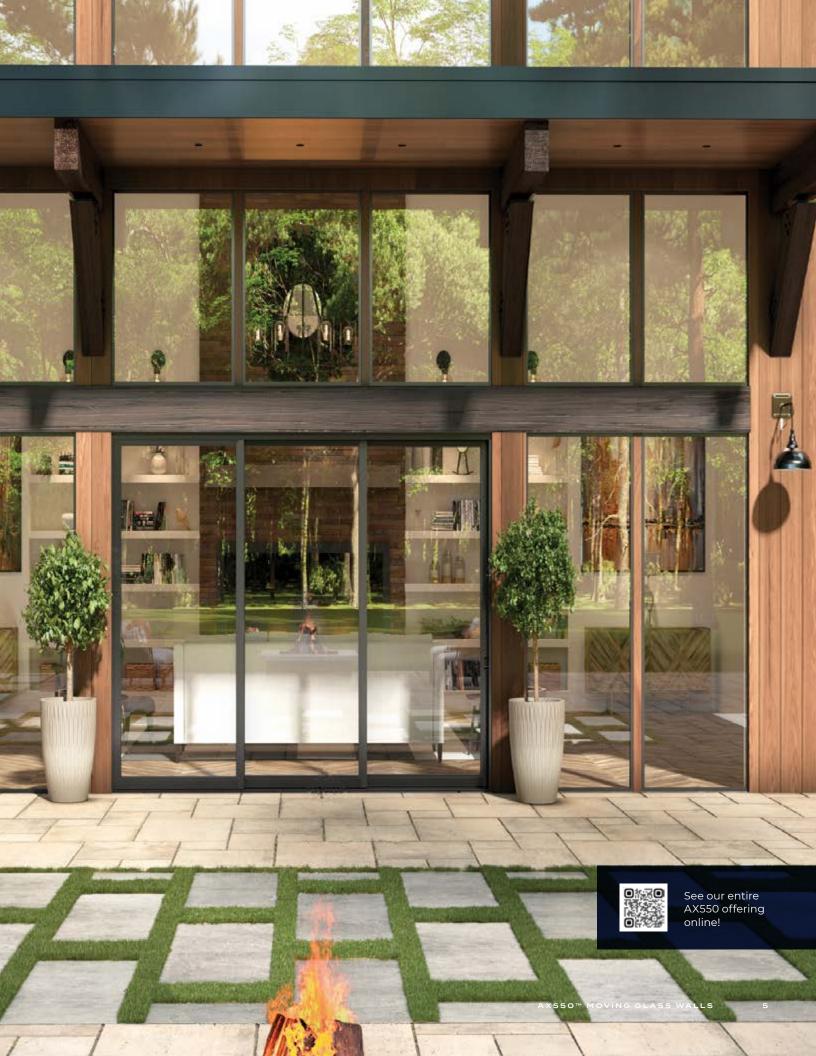

# **Stacking Doors**

Create a vibrant mural of the outdoors with our AX550 stacking moving glass wall. These large sliding glass panels offer sweeping outdoor views, flooding the room with natural light and fresh air. When it's open, get ready to entertain indoors and out, as this door invites people to seamlessly mingle between the two.

### OPERATING STYLE

2-Panel, 3-Panel, and 4-Panel