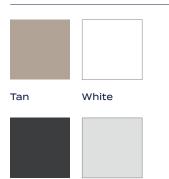

#### FINISH OPTIONS

Dark Bronze Anodized Clear Anodized HARDWARE

Handle

Premium Handle

Mid-Height

1 1/2 Inch

STACKING DOOR SILL OPTIONS

Low-Height

<sup>3</sup>∕₄ Inch

Satin Nickel

Black

MAXIMUM BI-FOLD DOOR SIZING

Opposite handing available, please consult your MILGARD dealer for details.

All finish options are color-matched interior to exterior.

Retractable screens available on stacking doors with flush handles only and only in select sizes. On-screen and printed color representations may vary from actual finish colors.