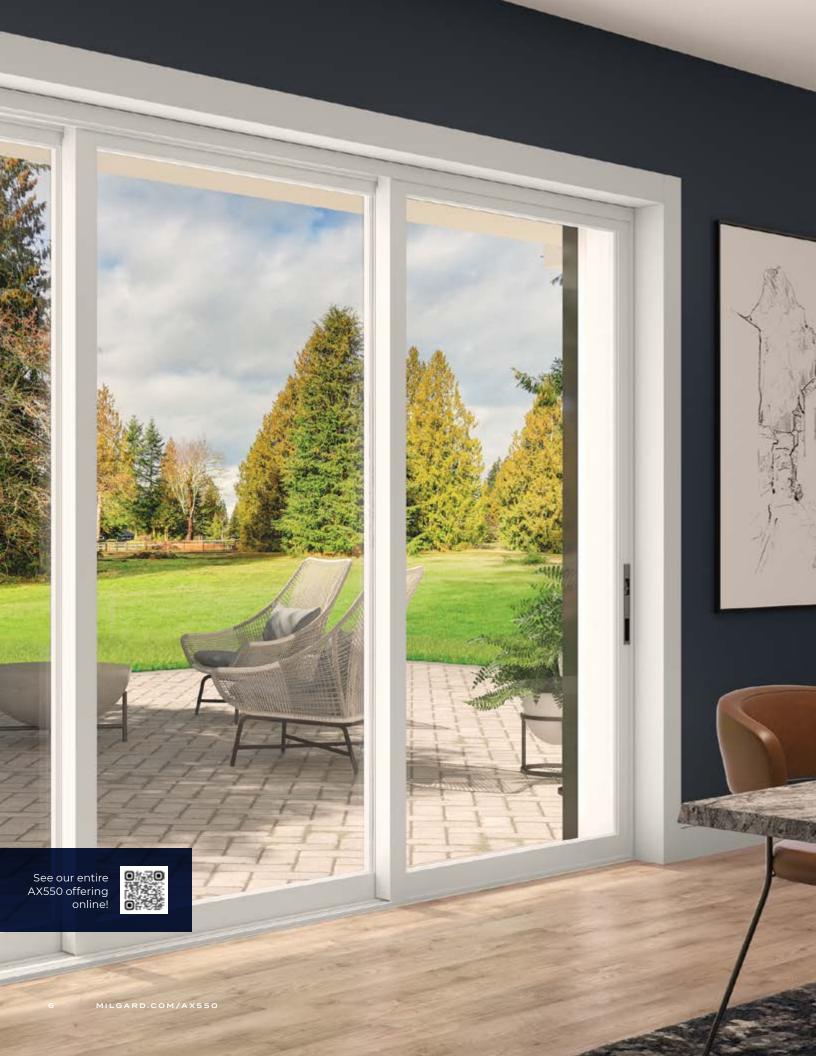

# **Stacking Doors**

Create a vibrant mural of the outdoors with our AX550 stacking moving glass wall. These large sliding glass panels offer sweeping outdoor views, flooding the room with natural light and fresh air. When it's open, get ready to entertain indoors and out, as this door invites people to seamlessly mingle between the two.

### OPERATING STYLE

2-Panel, 3-Panel, and 4-Panel