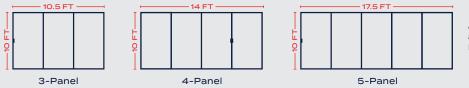

#### OPERATING STYLE

3-Panel, 4-Panel, and 5-Panel

### OPERATING STYLE

2-Panel, 3-Panel, and 4-Panel

#### OPERATING STYLE

2-Panel, 3-Panel, and 4-Panel